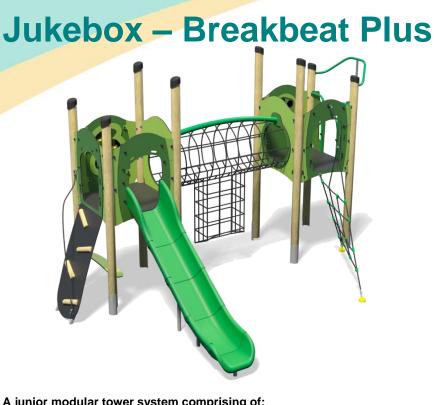

## A junior modular tower system comprising of:

- 2 x Square Towers (1.5m)
- Slide (1.5m)
- Fireman's Pole (1.5m) ٠
- Rope Ramp (1.5m)
- Twisted Scramble Net (1.5m)
- Hangabout Seat
- • Ball Blast Play Panel
- Spinball Play Panel ٠
  - Net Tunnel

•

- Age 5-12 years Materials Laminated Timber Compact Grade Laminate (CGL) Galvanised or Painted Mild Steel Nylon Steel Cored Rope LLDPE Slide **Stainless Steel** Sawn Timber
- Various Plastic Mouldings