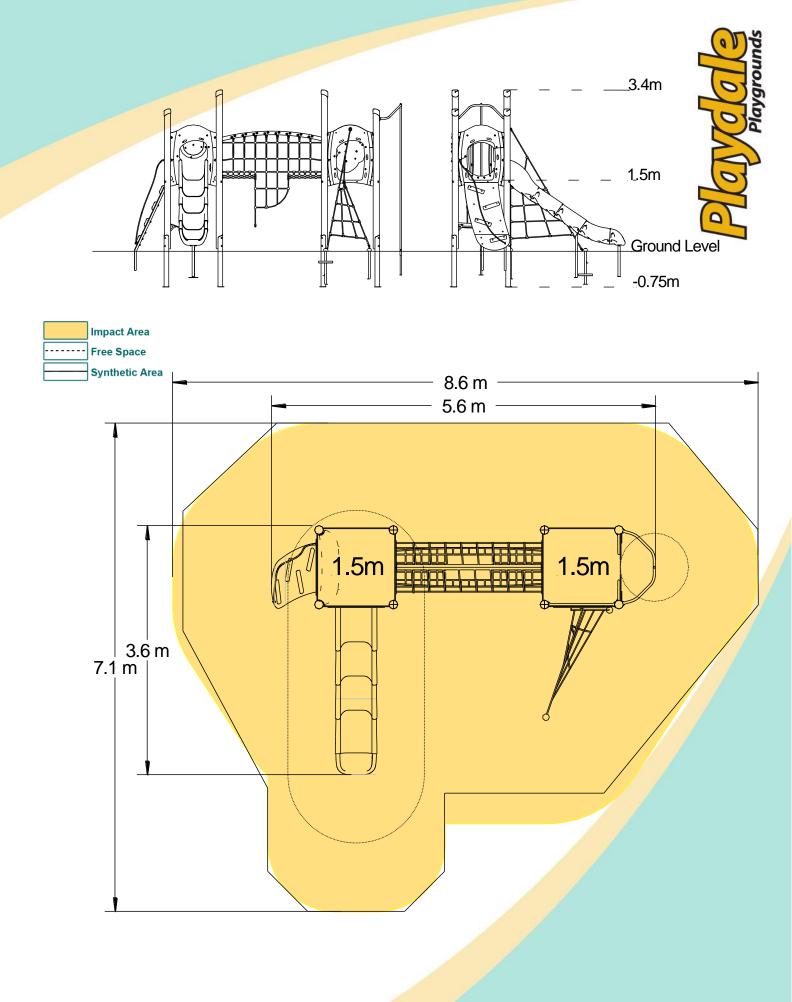

| Technical Information                                          |                        |                                 |
|----------------------------------------------------------------|------------------------|---------------------------------|
| Equipment Dimensions                                           |                        |                                 |
| Length / Width / Height                                        | 5.7m x 3.7m x 3.4m     |                                 |
| Surfacing and Area Required                                    |                        |                                 |
| Recommended Minimum Space                                      | 9.2m x 7.5m x 4.6m     |                                 |
| Max Gradient of Ground                                         | 1 in 50                |                                 |
| Free Height of Fall                                            | 1.5m                   |                                 |
| Impact Area                                                    | 44.50m <sup>2</sup>    |                                 |
| Synthetic Area<br>(i.e. EPDM / Wetpour / Synthetic Grass etc.) | 43.25m <sup>2</sup>    |                                 |
| Loosefill at 250mm<br>(i.e. Bark / Cushionfall / Sand)         | 14m <sup>3</sup>       |                                 |
| 1m x 1m Grassmats                                              | 56m <sup>2</sup>       |                                 |
| Installation Information                                       | Steel Ground Fixed     | Surface Fixed<br>(if different) |
| Installation Time                                              | 2 Person(s) 12 Hour(s) |                                 |
| Overall Weight                                                 | 719kg                  |                                 |
| Heaviest Part                                                  | 80kg                   |                                 |
| Largest Part                                                   | 3.4m x 1.0m x 1.7m     |                                 |
| Longest Part                                                   | 3.4m                   |                                 |
| Concrete Required                                              | 0.9m <sup>3</sup>      |                                 |
| Certified to EN 1176                                           |                        |                                 |